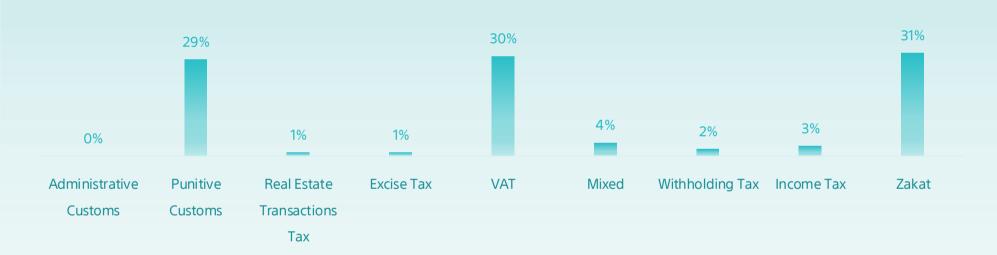

## **All Cases Report**

**Until Mar 2023** 

| Classification                  | Initial | Appeal | Reconsider | Total   |
|---------------------------------|---------|--------|------------|---------|
| Zakat                           | 37,843  | 8,890  | 1,219      | 47,952  |
| Income Tax                      | 3,290   | 896    | 74         | 4,260   |
| Withholding Tax                 | 1,894   | 699    | 71         | 2,664   |
| Mixed                           | 4,499   | 1,237  | 97         | 5,833   |
| VAT                             | 39,956  | 6,431  | 706        | 47,093  |
| Excise Tax                      | 677     | 180    | 13         | 870     |
| Real Estate Transactions<br>Tax | 1,143   | 117    | 13         | 1,273   |
| Punitive Custom                 | 41,593  | 3,243  | 168        | 45,004  |
| Administrative Customs          | 350     | 135    | 17         | 502     |
| Total                           | 131,245 | 21,828 | 2,378      | 155,451 |