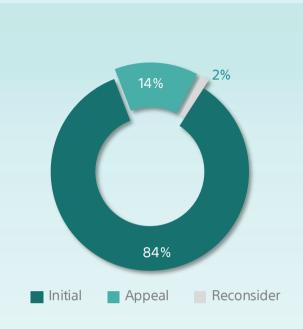

## **All Cases Report**

**Until Mar 2023** 

| Classification                  | Initial | Appeal | Reconsider | Total   |
|---------------------------------|---------|--------|------------|---------|
| Zakat                           | 37,843  | 8,890  | 1,219      | 47,952  |
| Income Tax                      | 3,290   | 896    | 74         | 4,260   |
| Withholding Tax                 | 1,894   | 699    | 71         | 2,664   |
| Mixed                           | 4,499   | 1,237  | 97         | 5,833   |
| VAT                             | 39,956  | 6,431  | 706        | 47,093  |
| Excise Tax                      | 677     | 180    | 13         | 870     |
| Real Estate Transactions<br>Tax | 1,143   | 117    | 13         | 1,273   |
| Punitive Custom                 | 41,593  | 3,243  | 168        | 45,004  |
| Administrative Customs          | 350     | 135    | 17         | 502     |
| Total                           | 131,245 | 21,828 | 2,378      | 155,451 |